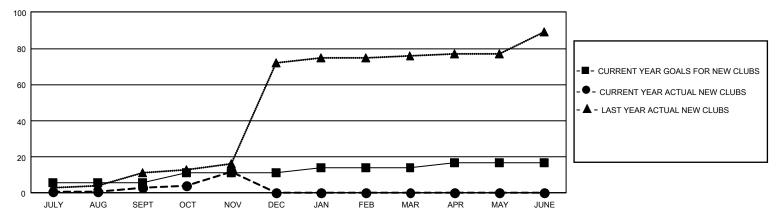

## GMT Constitutional Area 6, Group F

REPORT DOES NOT INCLUDE CLUBS IN UNDISTRICTED AREAS.

| Clubs                 |               |           |               | Members               |                         |                         |                                                    |
|-----------------------|---------------|-----------|---------------|-----------------------|-------------------------|-------------------------|----------------------------------------------------|
| RESULTS FOR 2021-2022 |               |           |               | RESULTS FOR 2021-2022 |                         |                         |                                                    |
| QUARTER               | NEW CLUB GOAL | NEW CLUBS | DROPPED CLUBS | QUARTER MEI           | MBER GROWTH NET<br>GOAL | MEMBER GROWTH<br>ACTUAL | DROPPED MEMBERS<br>ACTUAL (including<br>transfers) |
| JULY/AUG/SEPT         | 18            | 3         | 23            | JULY/AUG/SEPT         | 185                     | 434                     | 504                                                |
| OCT/NOV/DEC           | 15            | 9         | 1             | OCT/NOV/DEC           | 145                     | 496                     | 131                                                |
| JAN/FEB/MAR           | 9             | 0         | 0             | JAN/FEB/MAR           | 135                     | 0                       | 0                                                  |
| APR/MAY/JUNE          | 9             | 0         | 0             | APR/MAY/JUNE          | 120                     | 0                       | 0                                                  |

## GOALS AND ACTUAL NEW CLUBS CUMULATIVE