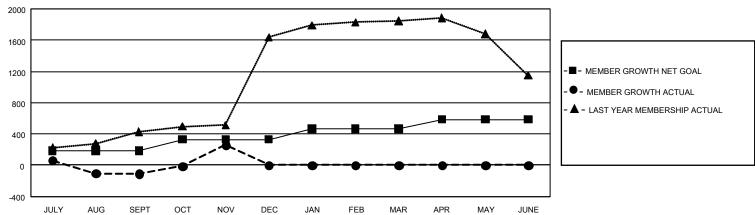

## GMT Constitutional Area 6, Group F

REPORT DOES NOT INCLUDE CLUBS IN UNDISTRICTED AREAS.

| Clubs                 |               |           |               | Members               |                         |                         |                                                    |
|-----------------------|---------------|-----------|---------------|-----------------------|-------------------------|-------------------------|----------------------------------------------------|
| RESULTS FOR 2021-2022 |               |           |               | RESULTS FOR 2021-2022 |                         |                         |                                                    |
| QUARTER               | NEW CLUB GOAL | NEW CLUBS | DROPPED CLUBS | QUARTER MEI           | MBER GROWTH NET<br>GOAL | MEMBER GROWTH<br>ACTUAL | DROPPED MEMBERS<br>ACTUAL (including<br>transfers) |
| JULY/AUG/SEPT         | 18            | 3         | 23            | JULY/AUG/SEPT         | 185                     | 434                     | 504                                                |
| OCT/NOV/DEC           | 15            | 9         | 1             | OCT/NOV/DEC           | 145                     | 496                     | 131                                                |
| JAN/FEB/MAR           | 9             | 0         | 0             | JAN/FEB/MAR           | 135                     | 0                       | 0                                                  |
| APR/MAY/JUNE          | 9             | 0         | 0             | APR/MAY/JUNE          | 120                     | 0                       | 0                                                  |

## GOALS AND ACTUAL MEMBERS CUMULATIVE

| DROPPED CLUBS: 24 |     | 154 CLUBS OF 497 ADDED 1<br>OR MORE NEW MEMBERS | GENDER DISTRIBUTION  MALE 11,237 (79.20%) |                |
|-------------------|-----|-------------------------------------------------|-------------------------------------------|----------------|
|                   |     |                                                 | <br>  FEMALE                              | 2,952 (20.80%) |
| DROPPED MEMBERS   |     |                                                 | NON BINARY                                | 0 (0.00%)      |
| DECEASED          | 29  |                                                 | PREFER NOT TO ANSWER                      | 0 (0.00%)      |
| CLUB CANCELLED    | 314 |                                                 | TOTAL FAMILY UNIT MEMBERS 5,585           |                |
| OTHER             | 292 | CLICK HERE FOR                                  |                                           |                |
| TOTAL             | 635 | <u>CUMULATIVE MEMBERSHIP</u><br><u>DATA</u>     | FAMILY MEMBERS PAYING HALF DUES 3,58      |                |